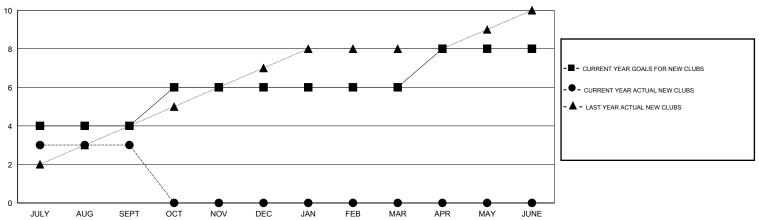

#### GOALS AND ACTUAL NEW CLUBS CUMULATIVE

## **LOCATION NIGERIA**

GMT CA 6-Afi

|                         |                  | Clubs            |                  |                  | Members                  |                    |                                     |                    |                  |
|-------------------------|------------------|------------------|------------------|------------------|--------------------------|--------------------|-------------------------------------|--------------------|------------------|
|                         | RESUL            | TS FOR 2015-2016 |                  |                  | RESULTS FOR 2015-2016    |                    |                                     |                    |                  |
| QUARTER                 | NEW CLUB<br>GOAL | NEW CLUBS        | DROPPED<br>CLUBS | NET<br>GAIN/LOSS | QUARTER                  | NEW MEMBER<br>GOAL | CHARTER AND<br>NEW MEMBERS<br>ADDED | DROPPED<br>MEMBERS | NET<br>GAIN/LOSS |
| JULY/AUG/SEPT           | 4                | 3                | 0                | 3                | JULY/AUG/SEPT            | 125                | 96                                  | 30                 | 66               |
| OCT/NOV/DEC JAN/FEB/MAR | 0                | 0                | 0                | 0                | OCT/NOV/DEC  JAN/FEB/MAR | 80<br>25           | 0                                   | 0                  | 0                |
| APR/MAY/JUNE            | 2                | 0                | 0                | 0                | APR/MAY/JUNE             | 80                 | 0                                   | 0                  | 0                |