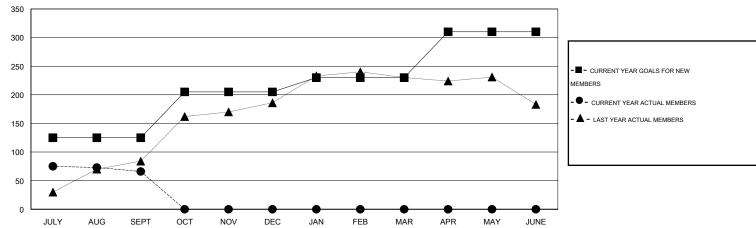

#### GOALS AND ACTUAL MEMBERS CUMULATIVE

| DROPPED CLUBS: 0  DROPPED MEMBERS |              | 13 CLUBS OF 79 ADDED 1 OR MORE NEW MEMBERS | GENDER DISTRIBUTI  MALE  FEMALE       | 1,139 (60.42%)<br>746 (39.58%) |          |
|-----------------------------------|--------------|--------------------------------------------|---------------------------------------|--------------------------------|----------|
| DECEASED  CLUB CANCELLED  OTHER   | 3<br>0<br>27 | CLICK HERE FOR HEALTH ASSESSMENT DATA      | FAMILY UNIT MEMBERS HEAD OF HOUSEHOLD |                                | 63<br>30 |
| TOTAL                             | 30           |                                            | NON-HEAD OF HOUSEHOLD                 |                                | 33       |

## **LOCATION NIGERIA**

GMT CA 6-Afi

|                         |                  | Clubs            |                  |                  | Members                  |                    |                                     |                    |                  |
|-------------------------|------------------|------------------|------------------|------------------|--------------------------|--------------------|-------------------------------------|--------------------|------------------|
|                         | RESUL            | TS FOR 2015-2016 |                  |                  | RESULTS FOR 2015-2016    |                    |                                     |                    |                  |
| QUARTER                 | NEW CLUB<br>GOAL | NEW CLUBS        | DROPPED<br>CLUBS | NET<br>GAIN/LOSS | QUARTER                  | NEW MEMBER<br>GOAL | CHARTER AND<br>NEW MEMBERS<br>ADDED | DROPPED<br>MEMBERS | NET<br>GAIN/LOSS |
| JULY/AUG/SEPT           | 4                | 3                | 0                | 3                | JULY/AUG/SEPT            | 125                | 96                                  | 30                 | 66               |
| OCT/NOV/DEC JAN/FEB/MAR | 0                | 0                | 0                | 0                | OCT/NOV/DEC  JAN/FEB/MAR | 80<br>25           | 0                                   | 0                  | 0                |
| APR/MAY/JUNE            | 2                | 0                | 0                | 0                | APR/MAY/JUNE             | 80                 | 0                                   | 0                  | 0                |